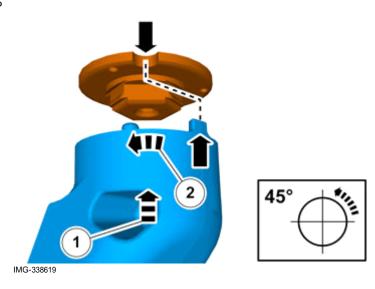

nstallation.

 Certain steps in the instructions are only presented in the form of images. Explanatory text is also given for more complicated steps.

 In the event of any problems with the instructions or the accessory, contact your local Volvo dealer.

 Conditions

Set the ignition key to position 0.

2





Volvo Car Corporation Gothenburg, Sweden



#### IMG-338613





Disconnect any connector(s).



Volvo Car Corporation Gothenburg, Sweden



#### Vehicles with manual dimming interior mirror





8

# Installation instructions, accessories

Volvo Car Corporation Gothenburg, Sweden



IMG-304690







Volvo Car Corporation Gothenburg, Sweden



12





IMG-350152 © Volvo Car Corporation Locate the pre-routed connector.



Volvo Car Corporation Gothenburg, Sweden

All vehicles



15





Volvo Car Corporation Gothenburg, Sweden



Connect the connector.

Reinstall the removed parts in reverse order.

Download software (application) for the accessory's function according to the service information in VIDA. See VIDA or the accessories catalogue for software part number.

17