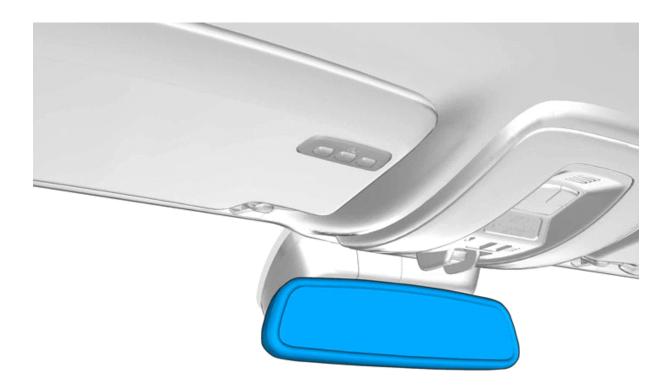

Volvo Car Corporation Gothenburg, Sweden

 Instruction No
 Version
 Part. No.

 31316437
 1.1
 30799046, 31352951, 31402730

### Mirror, rearview, autodimming





Volvo Car Corporation Gothenburg, Sweden

#### Equipment







1

#### Installation instructions, accessories

Volvo Car Corporation Gothenburg, Sweden

 Information

 Read through all of the instructions before starting installation.

 Notifications and warning texts are for your safety and to minimise the risk of something breaking during installation.

 Ensure that all tools stated in the instructions are available before starting installation.

 Certain steps in the instructions are only presented in the form of images. Explanatory text is also given for more complicated steps.

 In the event of any problems with the instructions or the accessory, contact your local Volvo dealer.

 Conditions

Set the ignition key to position 0.

2





Volvo Car Corporation Gothenburg, Sweden