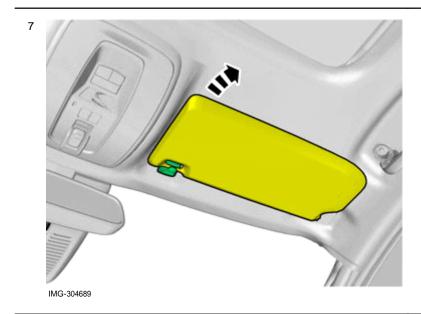

, Sweden

 Information

 Read through all of the instructions before starting installation.

 Notifications and warning texts are for your safety and to minimise the risk of something breaking during installation.

 Ensure that all tools stated in the instructions are available before starting installation.

 Certain steps in the instructions are only presented in the form of images. Explanatory text is also given for more complicated steps.

 In the event of any problems with the instructions or the accessory, contact your local Volvo dealer.

 Conditions

Set the ignition key to position 0.

2





Volvo Car Corporation Gothenburg, Sweden



#### IMG-338613





Disconnect any connector(s).



Volvo Car Corporation Gothenburg, Sweden



#### Vehicles with manual dimming interior mirror





8

# Installation instructions, accessories

Volvo Car Corporation Gothenburg, Sweden



IMG-304690







Volvo Car Corporation Gothenburg, Sweden



12





IMG-350152 © Volvo Car Corporation Locate the pre-routed connector.



Volvo Car Corporation Gothenburg, Sweden

All vehicles



15





Volvo Car Corporation Gothenburg, Sweden



Connect the connector.

Reinstall the removed parts in reverse order.

Download software (application) for the accessory's function according to the service information in VIDA. See VIDA or the accessories catalogue for software part number.

17