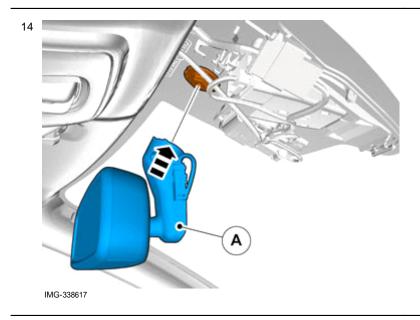

All vehicles

15

Volvo Car Corporation Gothenburg, Sweden

Connect the connector.

Reinstall the removed parts in reverse order.

Download software (application) for the accessory's function according to the service information in VIDA. See VIDA or the accessories catalogue for software part number.