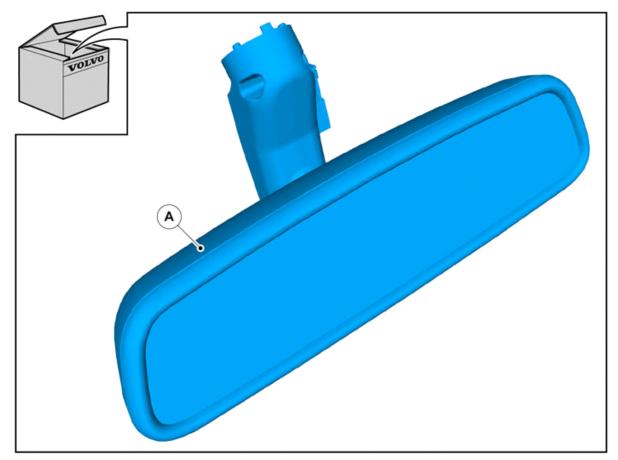

Volvo Car Corporation Gothenburg, Sweden

 Instruction No
 Version
 Part. No.

 31316437
 1.1
 30799046, 31352951, 31402730

### Mirror, rearview, autodimming





Volvo Car Corporation Gothenburg, Sweden

#### Equipment







1

#### Installation instructions, accessories

Volvo Car Corporation Gothenburg, Sweden

 Information

 Read through all of the instructions before starting installation.

 Notifications and warning texts are for your safety and to minimise the risk of something breaking during installation.

 Ensure that all tools stated in the instructions are available before starting installation.

 Certain steps in the instructions are only presented in the form of images. Explanatory text is also given for more complicated steps.

 In the event of any problems with the instructions or the accessory, contact your local Volvo dealer.

 Conditions

Set the ignition key to position 0.

2





Volvo Car Corporation Gothenburg, Sweden



#### IMG-338613





Disconnect any connector(s).



Volvo Car C